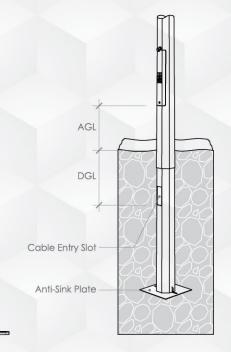

## **PLANTED**

| SECTION HEIGHT |        |      | ANTI-SINK PLATE |     |  |
|----------------|--------|------|-----------------|-----|--|
| Pole(M)        | Bottom | Тор  | Width           | THK |  |
| 6              | 5600   |      | 250             | 2.5 |  |
| 8              | 2450   | 5600 | 300             | 2.5 |  |
| 9              | 3450   | 5600 | 300             | 2.5 |  |
| 10             | 4550   | 5600 | 300             | 2.5 |  |
| 12             | 6750   | 5600 | 350             | 2.5 |  |

| SERVICE DOOR |     |       | PLANTING DEPTH |     |             |  |
|--------------|-----|-------|----------------|-----|-------------|--|
| Pole(M)      | AGL | Width | Depth          | DGL | Cable Entry |  |
| 6            | 305 | 100   | 1200           | 500 | 150 x 60    |  |
| 8            | 305 | 120   | 1300           | 500 | 150 x 60    |  |
| 9            | 610 | 120   | 1400           | 500 | 150 x 60    |  |
| 10           | 610 | 120   | 1500           | 500 | 150 x 60    |  |
| 12           | 610 | 120   | 1700           | 500 | 150 x 60    |  |

\*All Dimension are in Milimeter (MM) unless stated