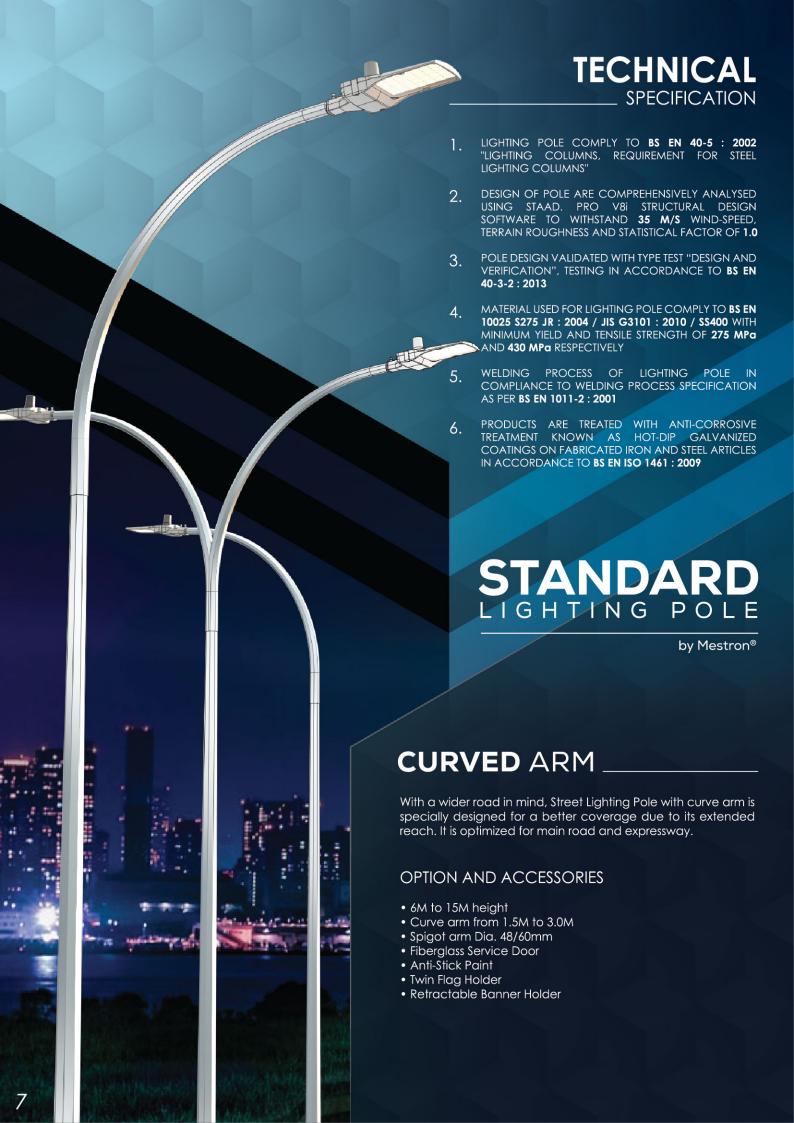

| SECTION HEIGHT |        |      | BASE FLANGE PLATE |     |         |     |  |
|----------------|--------|------|-------------------|-----|---------|-----|--|
| Pole(M)        | Bottom | Тор  | Width             | C-C | Hole    | THK |  |
| 6              | 4350   |      | 300               | 220 | 45 x 26 | 12  |  |
| 8              | 6350   |      | 300               | 220 | 45 x 26 | 12  |  |
| 9              | 2050   | 5600 | 300               | 220 | 45 x 26 | 15  |  |
| 10             | 3050   | 5600 | 350               | 260 | 52 x 30 | 16  |  |
| 12             | 5050   | 5600 | 400               | 300 | 56 x 30 | 18  |  |

| SERVICE DOOR |     | J-BOLT |      | CONCRETE FOOTING |       |        |     |
|--------------|-----|--------|------|------------------|-------|--------|-----|
| Pole(M)      | AGL | Width  | Dia. | Length           | Width | Height | C-C |
| 6            | 305 | 100    | 20   | 450              | 350   | 900    | 220 |
| 8            | 305 | 110    | 20   | 450              | 400   | 1000   | 220 |
| 9            | 610 | 120    | 20   | 450              | 400   | 1000   | 220 |
| 10           | 610 | 120    | 24   | 570              | 450   | 1100   | 260 |
| 12           | 610 | 120    | 24   | 570              | 500   | 1200   | 300 |

\*All Dimension are in Milimeter (MM) unless stated

## **PLANTED**

| SECTION HEIGHT |        |      | ANTI-SINK PLATE |     |  |
|----------------|--------|------|-----------------|-----|--|
| Pole(M)        | Bottom | Тор  | Width           | THK |  |
| 6              | 5600   |      | 250             | 2.5 |  |
| 8              | 2450   | 5600 | 300             | 2.5 |  |
| 9              | 3450   | 5600 | 300             | 2.5 |  |
| 10             | 4550   | 5600 | 300             | 2.5 |  |
| 12             | 6750   | 5600 | 350             | 2.5 |  |

| SERVICE DOOR |     |       | PLANTING DEPTH |     |             |  |
|--------------|-----|-------|----------------|-----|-------------|--|
| Pole(M)      | AGL | Width | Depth          | DGL | Cable Entry |  |
| 6            | 305 | 100   | 1200           | 500 | 150 x 60    |  |
| 8            | 305 | 120   | 1300           | 500 | 150 x 60    |  |
| 9            | 610 | 120   | 1400           | 500 | 150 x 60    |  |
| 10           | 610 | 120   | 1500           | 500 | 150 x 60    |  |
| 12           | 610 | 120   | 1700           | 500 | 150 x 60    |  |