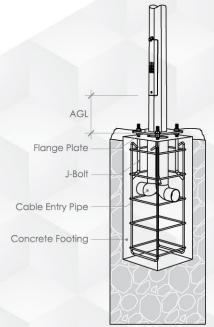

| SECTION HEIGHT |        |      | BASE FLANGE PLATE |     |         |     |  |
|----------------|--------|------|-------------------|-----|---------|-----|--|
| Pole(M)        | Bottom | Тор  | Width             | C-C | Hole    | THK |  |
| 6              | 4350   |      | 300               | 220 | 45 x 26 | 12  |  |
| 8              | 6350   |      | 300               | 220 | 45 x 26 | 12  |  |
| 9              | 2050   | 5600 | 300               | 220 | 45 x 26 | 15  |  |
| 10             | 3050   | 5600 | 350               | 260 | 52 x 30 | 16  |  |
| 12             | 5050   | 5600 | 400               | 300 | 56 x 30 | 18  |  |

| SERVICE DOOR |     | J-BOLT |      | CONCRETE FOOTING |       |        |     |
|--------------|-----|--------|------|------------------|-------|--------|-----|
| Pole(M)      | AGL | Width  | Dia. | Length           | Width | Height | C-C |
| 6            | 305 | 100    | 20   | 450              | 350   | 900    | 220 |
| 8            | 305 | 110    | 20   | 450              | 400   | 1000   | 220 |
| 9            | 610 | 120    | 20   | 450              | 400   | 1000   | 220 |
| 10           | 610 | 120    | 24   | 570              | 450   | 1100   | 260 |
| 12           | 610 | 120    | 24   | 570              | 500   | 1200   | 300 |

\*All Dimension are in Milimeter (MM) unless stated